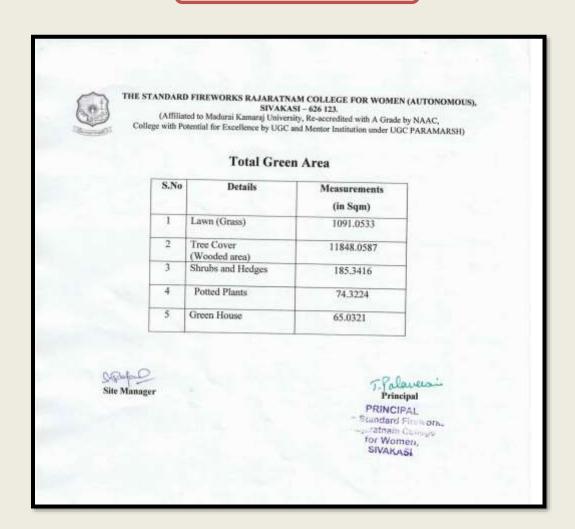

### **Total Green Area**

(Affiliated to Madurai Kamaraj University, Re-accredited with 'A' Grade by NAAC, College with Potential for Excellence by UGC and Mentor Institution under UGC PARAMARSH)