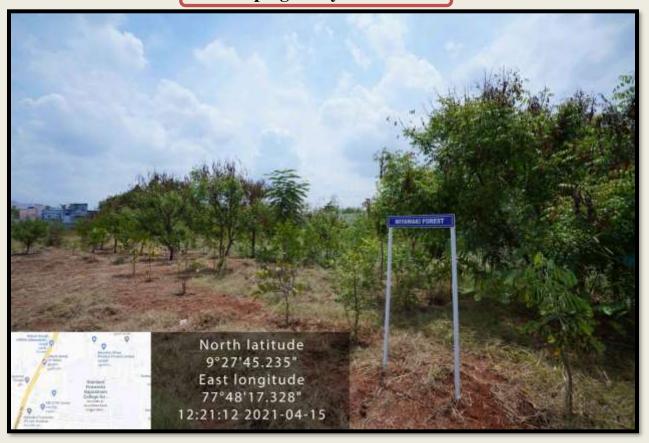

### Landscaping – Miyawaki Forest

(Affiliated to Madurai Kamaraj University, Re-accredited with 'A' Grade by NAAC, College with Potential for Excellence by UGC and Mentor Institution under UGC PARAMARSH)