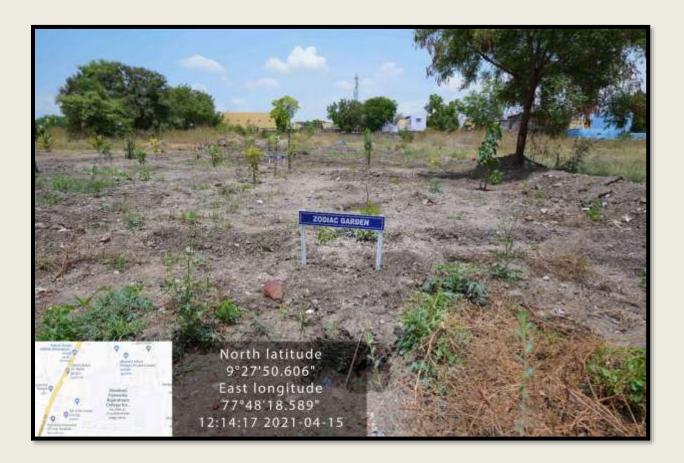

## Landscaping – Zodiac Garden

(Affiliated to Madurai Kamaraj University, Re-accredited with 'A' Grade by NAAC, College with Potential for Excellence by UGC and Mentor Institution under UGC PARAMARSH)